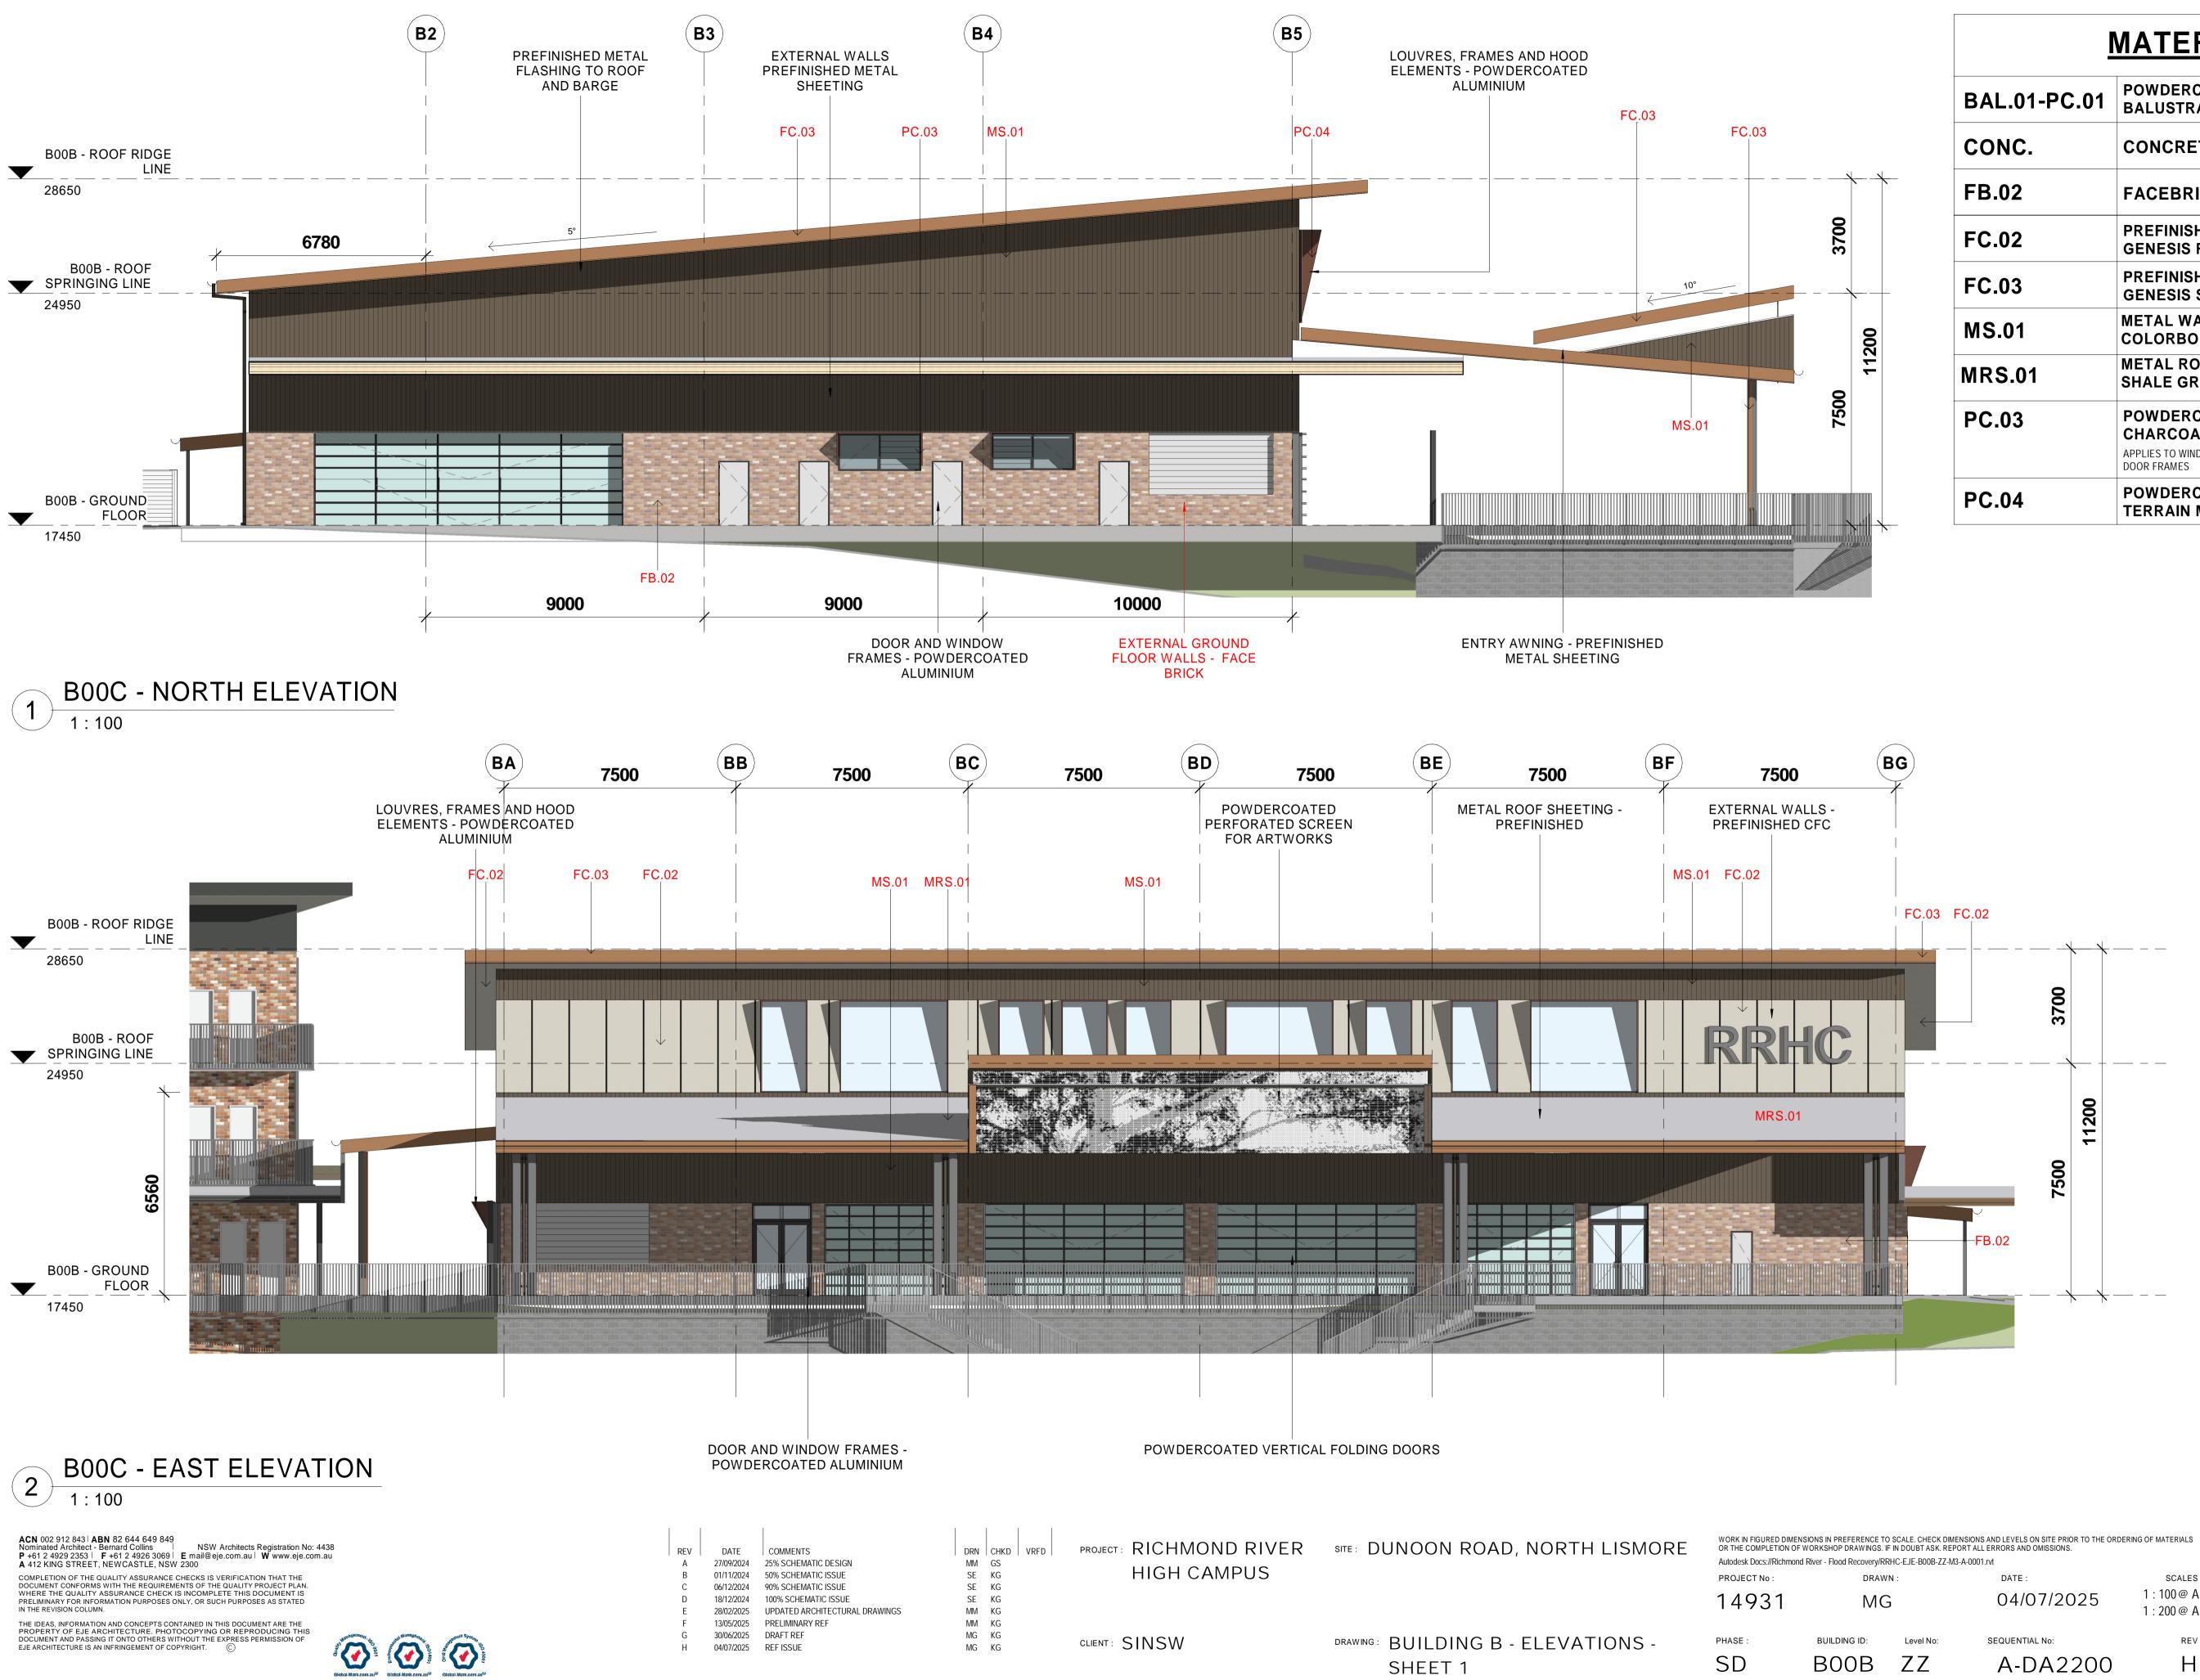

| MATERIAL PALETTE |                                                                                     |  |  |
|------------------|-------------------------------------------------------------------------------------|--|--|
| BAL.01-PC.01     | POWDERCOAT<br>BALUSTRADE - CHARCOAL                                                 |  |  |
| CONC.            | CONCRETE                                                                            |  |  |
| FB.02            | FACEBRICK                                                                           |  |  |
| FC.02            | PREFINISHED CFC<br>GENESIS RAW LINEN                                                |  |  |
| FC.03            | PREFINISHED CFC<br>GENESIS SERENE SIENNA                                            |  |  |
| MS.01            | METAL WALL SHEETING -<br>COLORBOND JASPER                                           |  |  |
| MRS.01           | METAL ROOF SHEETING -<br>SHALE GREY                                                 |  |  |
| PC.03            | POWDERCOAT -<br>CHARCOAL PEARL SATIN<br>APPLIES TO WINDOW / LOUVRE &<br>DOOR FRAMES |  |  |
| PC.04            | POWDERCOAT -<br>TERRAIN MATT                                                        |  |  |

SCALES : 1 : 100@ A1 1 : 200 @ A3 REV : Н

Integrity Innovation nspiration

- ZZ-DR- A-DA2200

MG KG

04/07/2025 REF ISSUE

Н

| OR THE COMPLETION OF  | NSIONS IN PREFERENCE TO<br>WORKSHOP DRAWINGS. II<br>d River - Flood Recovery/RF | F IN DOUBT ASK. |
|-----------------------|---------------------------------------------------------------------------------|-----------------|
| PROJECT No :          | DRAW                                                                            | N :             |
| 14931                 | MO                                                                              |                 |
| PHASE :               | BUILDING ID:                                                                    | Level No:       |
| SD                    | BOOB                                                                            | ZZ              |
| FILE NAMNG NO. (IN AC | CORDANCE TO SINSW - MIDP)                                                       |                 |
| RRHC-                 | EJE-BO                                                                          | 00B-            |

CLIENT: SINSW

DRAWING: BUILDING B - ELEVATIONS -SHEET 2

| MATERIAL PALETTE |                                                                                     |  |  |
|------------------|-------------------------------------------------------------------------------------|--|--|
| BAL.01-PC.01     | POWDERCOAT<br>BALUSTRADE - CHARCOAL                                                 |  |  |
| CONC.            | CONCRETE                                                                            |  |  |
| FB.02            | FACEBRICK                                                                           |  |  |
| FC.02            | PREFINISHED CFC<br>GENESIS RAW LINEN                                                |  |  |
| FC.03            | PREFINISHED CFC<br>GENESIS SERENE SIENNA                                            |  |  |
| MS.01            | METAL WALL SHEETING -<br>COLORBOND JASPER                                           |  |  |
| MRS.01           | METAL ROOF SHEETING -<br>SHALE GREY                                                 |  |  |
| PC.03            | POWDERCOAT -<br>CHARCOAL PEARL SATIN<br>APPLIES TO WINDOW / LOUVRE &<br>DOOR FRAMES |  |  |
| PC.04            | POWDERCOAT -<br>TERRAIN MATT                                                        |  |  |