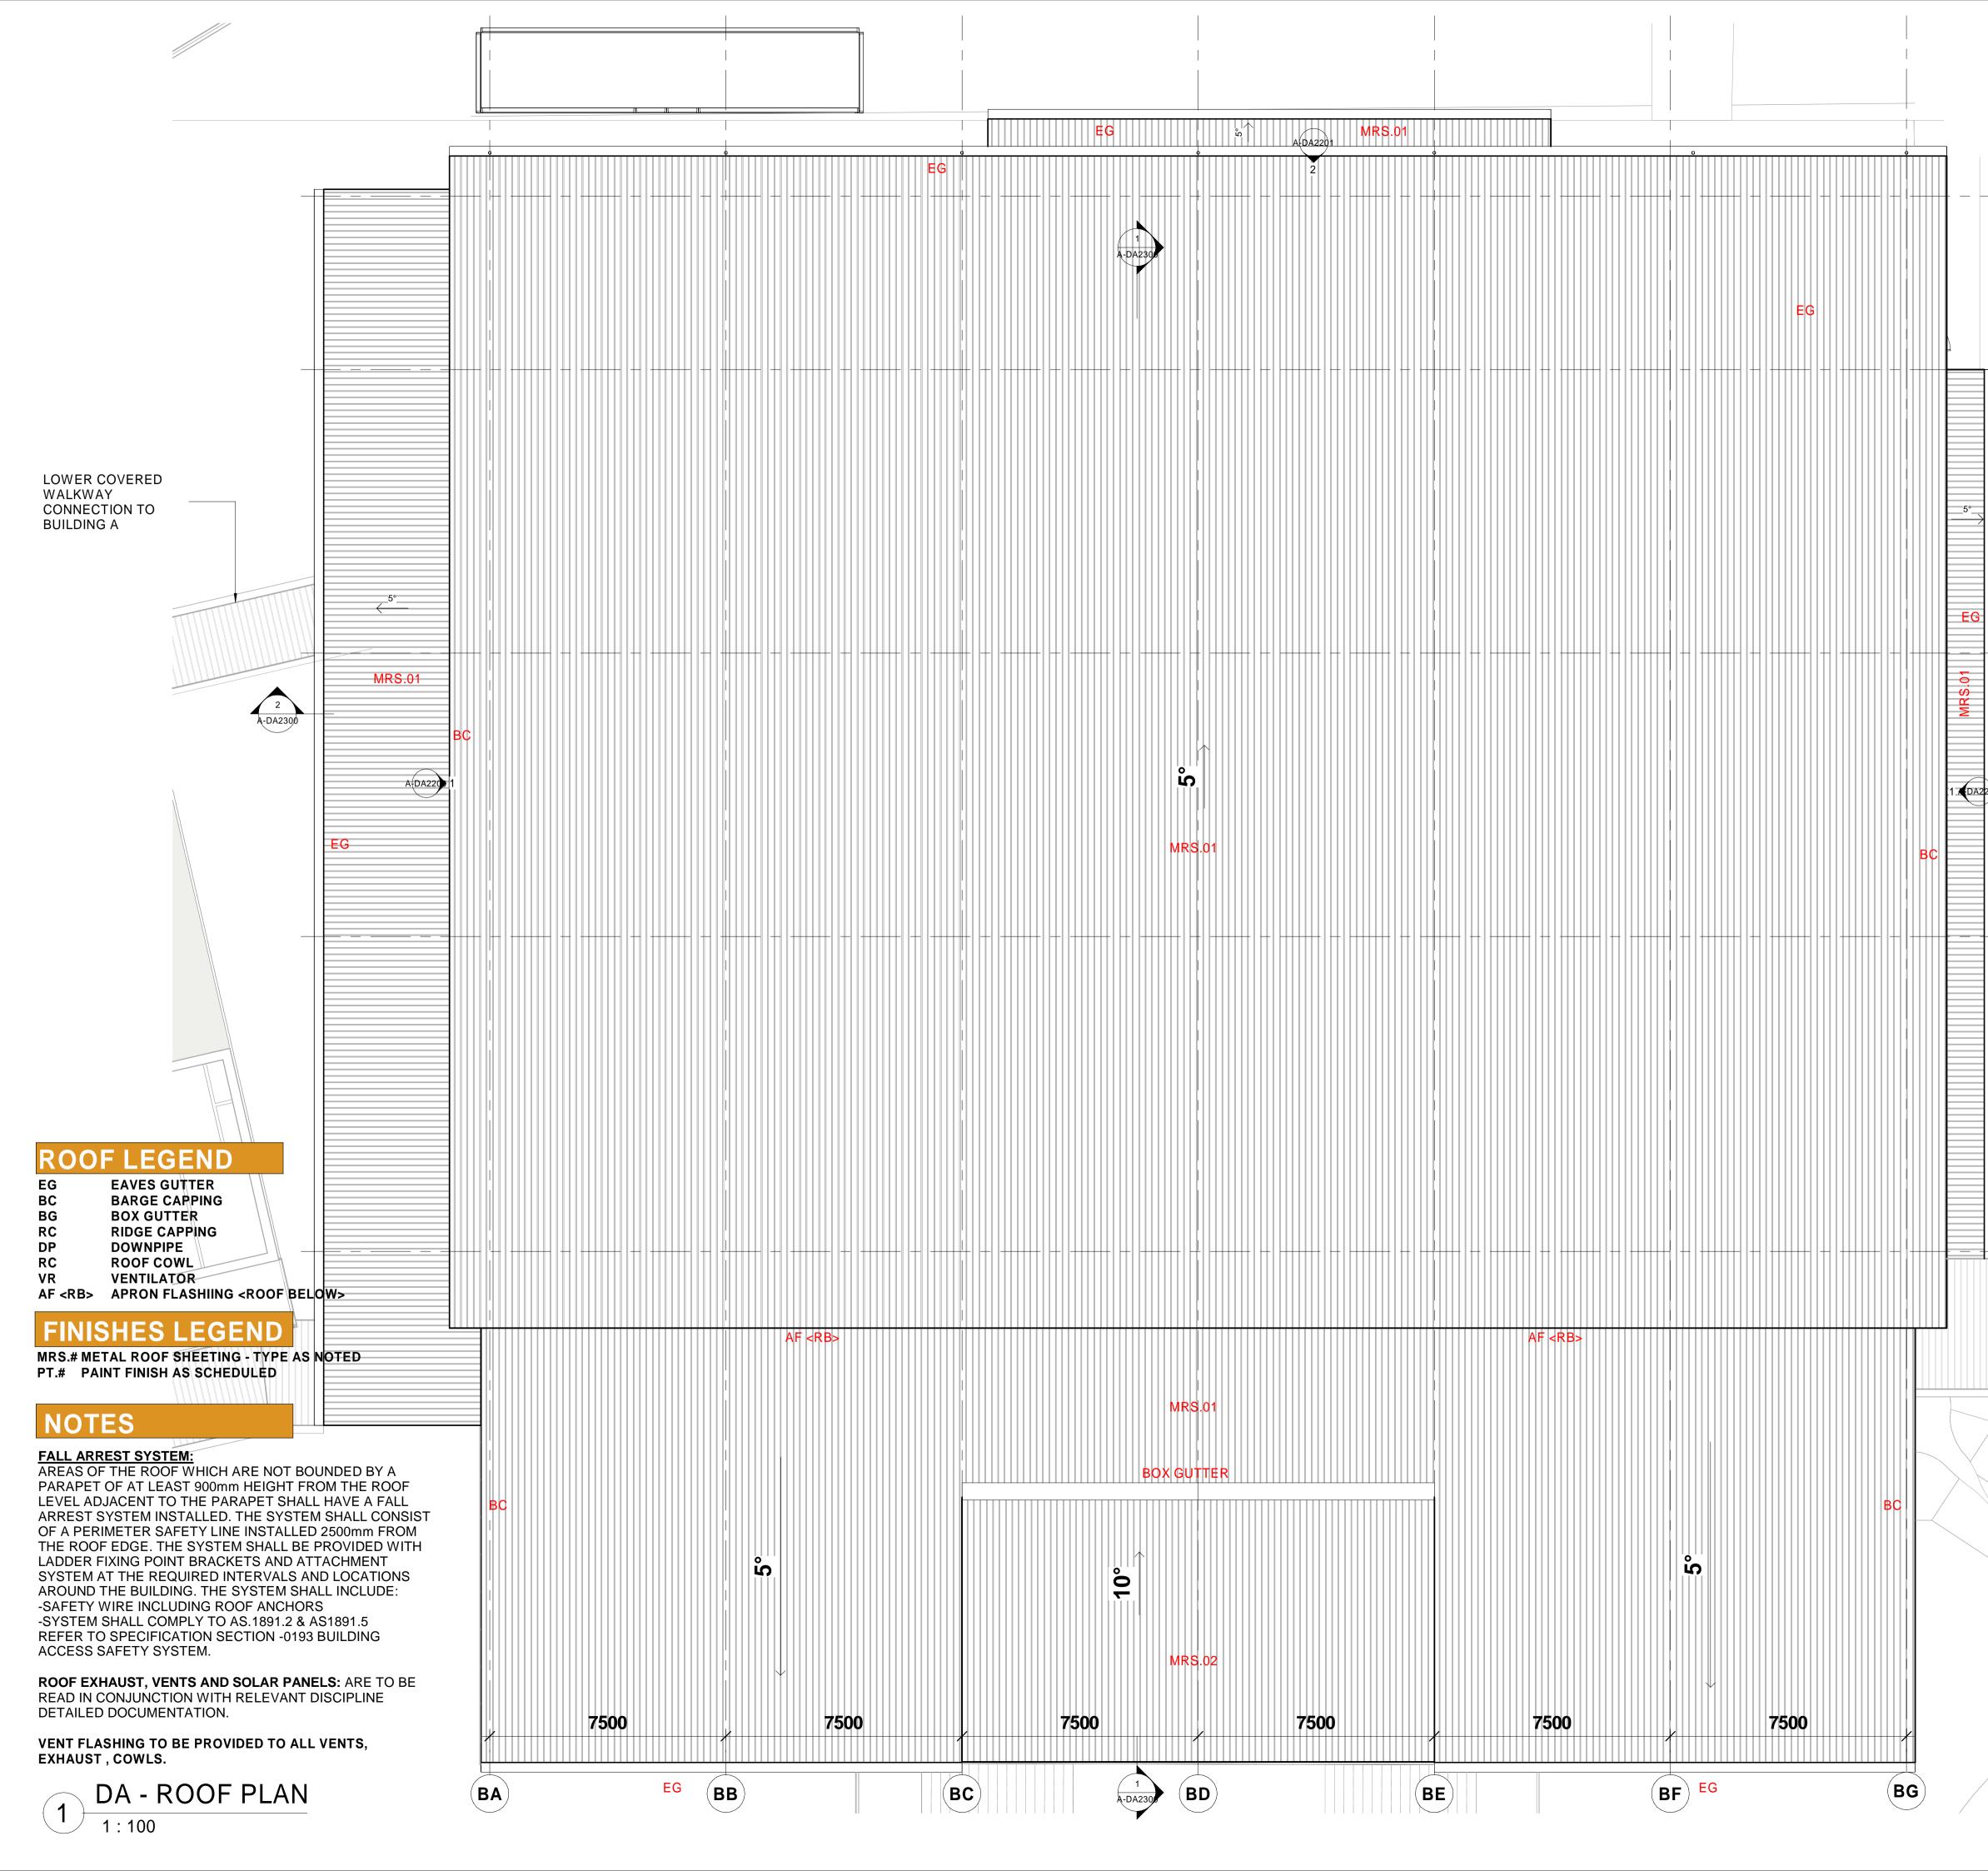

BUILDING ID: Level No: B00B

SEQUENTIAL No:

DRAWING :

CLIENT :

BUILDING B - ROOF PLAN

SINSW

A 412 KING STREET, NEWCASTLE, NSW, 2300 P +61 2 4929 2353 | F +61 2 4926 3069 | E mail@eje.com.au | W www.eje.com.au COMPLETION OF THE QA CHECKS IS VERIFICATION THAT THE DOCUMENT CONFORMS WITH THE REQUIREMENTS OF THE QUALITY PROJECT PLAN. WHERE THE QUALITY ASSURANCE CHECK IS INCOMPLETE THIS DOCUMENT IS PRELIMINARY FOR INFORMATION PURPOSES ONLY, OR SUCH PURPOSES AS STATED IN THE REVISION COLUMN. THE IDEAS, INFORMATION AND CONCEPTS CONTAINED IN THIS DOCUMENT ARE THE PROPERTY OF EJE. PHOTOCOPYING OR REPRODUCING THIS DOCUMENT AND PASSING IT ONTO OTHERS WITHOUT THE EXPRESS PERMISSION OF EJE IS AN INFRINGEMENT OF COPYRIGHT.@

| MATERIAL PALETTE |                                                                                     |  |  |
|------------------|-------------------------------------------------------------------------------------|--|--|
| BAL.01-PC.01     | POWDERCOAT<br>BALUSTRADE - CHARCOAL                                                 |  |  |
| CONC.            | CONCRETE                                                                            |  |  |
| FB.02            | FACEBRICK                                                                           |  |  |
| FC.02            | PREFINISHED CFC<br>GENESIS RAW LINEN                                                |  |  |
| FC.03            | PREFINISHED CFC<br>GENESIS SERENE SIENNA                                            |  |  |
| MS.01            | METAL WALL SHEETING -<br>COLORBOND JASPER                                           |  |  |
| MRS.01           | METAL ROOF SHEETING -<br>SHALE GREY                                                 |  |  |
| PC.03            | POWDERCOAT -<br>CHARCOAL PEARL SATIN<br>APPLIES TO WINDOW / LOUVRE &<br>DOOR FRAMES |  |  |
| PC.04            | POWDERCOAT -<br>TERRAIN MATT                                                        |  |  |