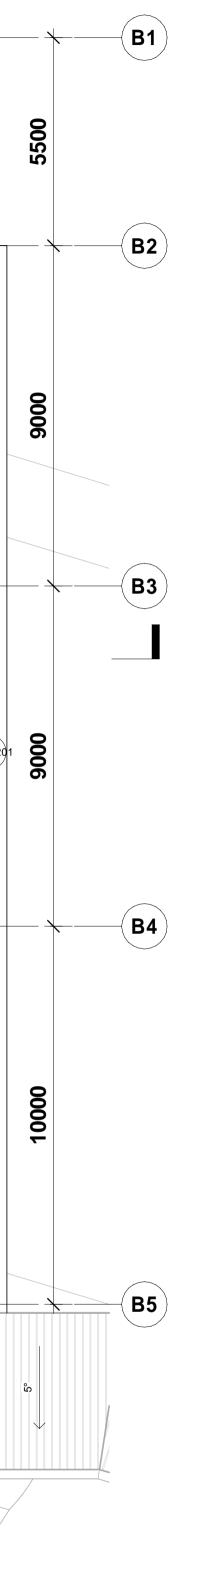

Integrity Innovation Inspiration

ZZ-DR- A-DA2201

| VRFD | PROJECT: RICHMOND RIVER | SITE: DUNOON ROAD, NORTH LISMORE            | OR THE COMPLETION OF WORKSHOP DRAWINGS. IF IN DOUBT ASK. REPC<br>Autodesk Docs://Richmond River - Flood Recovery/RRHC-EJE-B00B-ZZ-M3- |              |           |
|------|-------------------------|---------------------------------------------|---------------------------------------------------------------------------------------------------------------------------------------|--------------|-----------|
|      | HIGH CAMPUS             |                                             | PROJECT No :                                                                                                                          | DRAW         | N :       |
|      |                         |                                             | 14931                                                                                                                                 | MG           | Ì         |
|      | CLIENT : SINSW          | DRAWING: BUILDING B - SECTIONS -<br>SHEET 1 | PHASE :<br>SD                                                                                                                         | BUILDING ID: | Level No: |