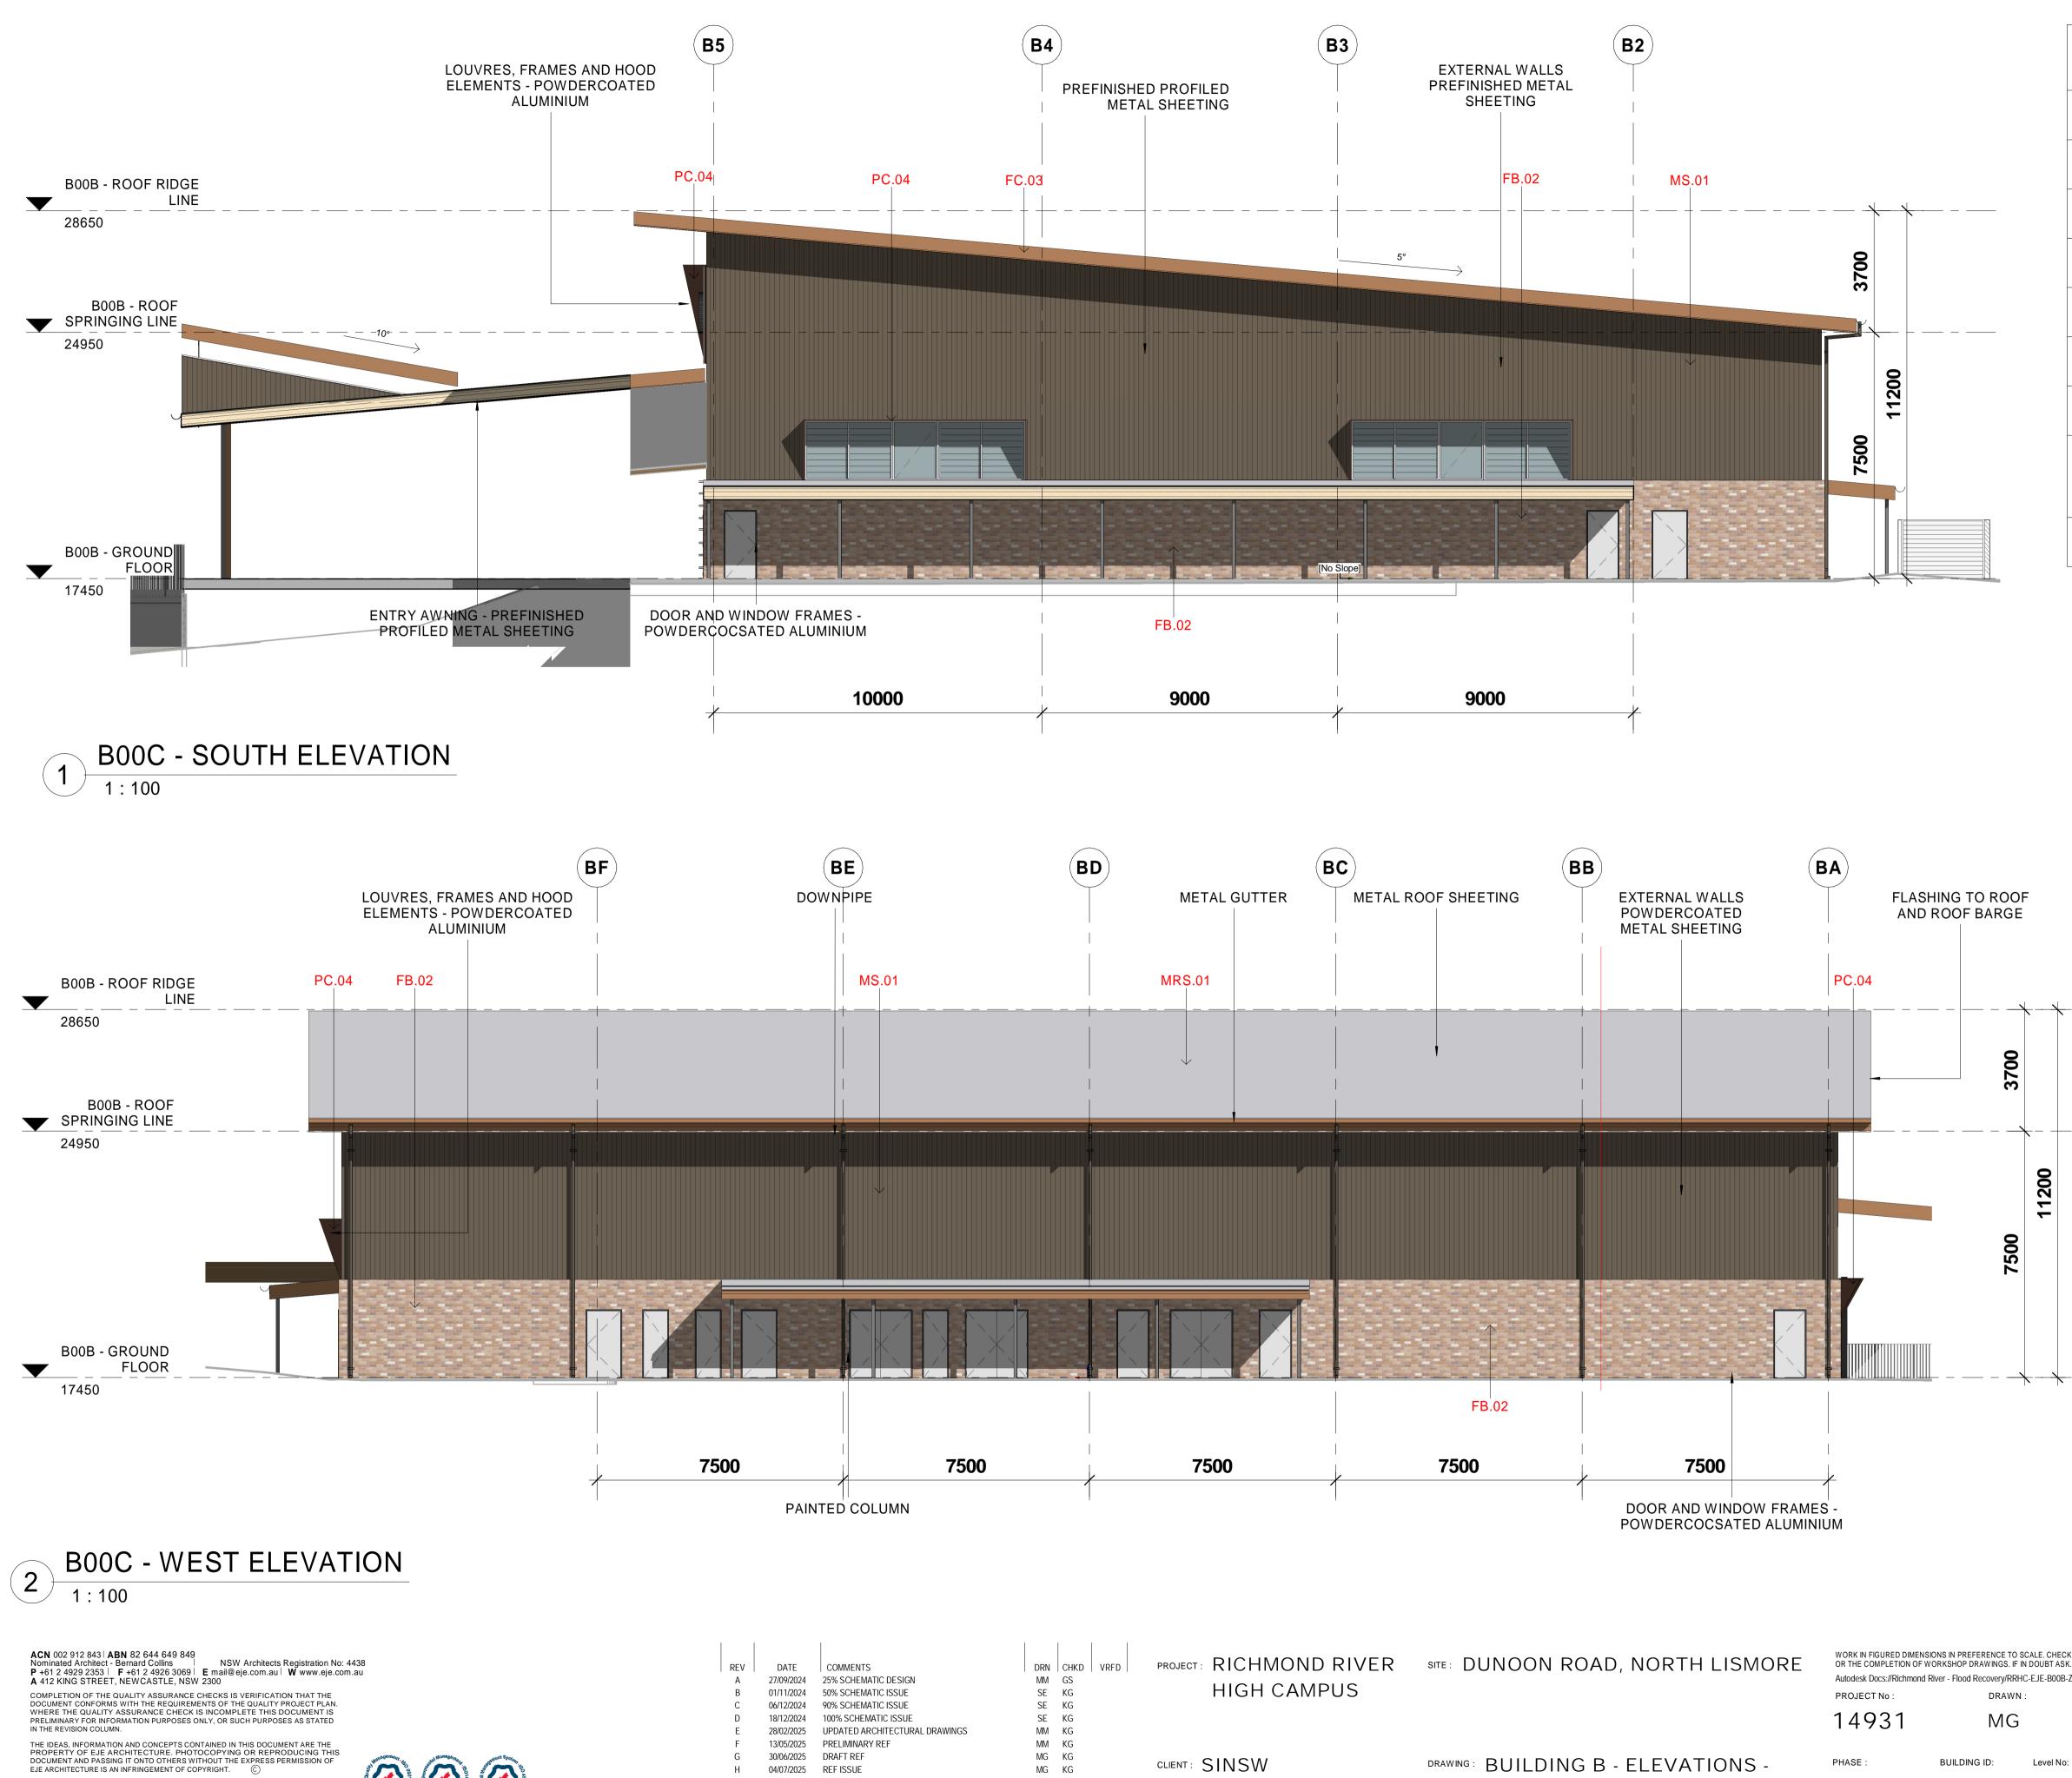

SCALES : 1 : 100@ A1 1 : 200 @ A3 REV : Н

Integrity Innovation nspiration

- ZZ-DR- A-DA2200

MG KG

04/07/2025 REF ISSUE

Н

| OR THE COMPLETION OF  | NSIONS IN PREFERENCE TO<br>WORKSHOP DRAWINGS. II<br>d River - Flood Recovery/RF | F IN DOUBT ASK. |
|-----------------------|---------------------------------------------------------------------------------|-----------------|
| PROJECT No :          | DRAW                                                                            | N :             |
| 14931                 | MO                                                                              |                 |
| PHASE :               | BUILDING ID:                                                                    | Level No:       |
| SD                    | BOOB                                                                            | ZZ              |
| FILE NAMNG NO. (IN AC | CORDANCE TO SINSW - MIDP)                                                       |                 |
| RRHC-                 | EJE-BO                                                                          | 00B-            |

CLIENT: SINSW

DRAWING: BUILDING B - ELEVATIONS -SHEET 2

| MATERIAL PALETTE |                                                                                     |  |  |
|------------------|-------------------------------------------------------------------------------------|--|--|
| BAL.01-PC.01     | POWDERCOAT<br>BALUSTRADE - CHARCOAL                                                 |  |  |
| CONC.            | CONCRETE                                                                            |  |  |
| FB.02            | FACEBRICK                                                                           |  |  |
| FC.02            | PREFINISHED CFC<br>GENESIS RAW LINEN                                                |  |  |
| FC.03            | PREFINISHED CFC<br>GENESIS SERENE SIENNA                                            |  |  |
| MS.01            | METAL WALL SHEETING -<br>COLORBOND JASPER                                           |  |  |
| MRS.01           | METAL ROOF SHEETING -<br>SHALE GREY                                                 |  |  |
| PC.03            | POWDERCOAT -<br>CHARCOAL PEARL SATIN<br>APPLIES TO WINDOW / LOUVRE &<br>DOOR FRAMES |  |  |
| PC.04            | POWDERCOAT -<br>TERRAIN MATT                                                        |  |  |

CK DIMENSIONS AND LEVELS ON SITE PRIOR TO THE ORDERING OF MATERIALS SK. REPORT ALL ERRORS AND OMISSIONS. 3-ZZ-M3-A-0001.rvt

\_\_\_\_

DATE : 04/07/2025 SEQUENTIAL No: A-DA2201

SCALES : 1 : 100@ A1 1 : 200 @ A3 REV : Н

Integrity Innovation Inspiration

ZZ-DR- A-DA2201

| VRFD | PROJECT: RICHMOND RIVER | SITE: DUNOON ROAD, NORTH LISMORE            | OR THE COMPLETION OF WORKSHOP DRAWINGS. IF IN DOUBT ASK. REPC<br>Autodesk Docs://Richmond River - Flood Recovery/RRHC-EJE-B00B-ZZ-M3- |              |           |
|------|-------------------------|---------------------------------------------|---------------------------------------------------------------------------------------------------------------------------------------|--------------|-----------|
|      | HIGH CAMPUS             |                                             | PROJECT No :                                                                                                                          | DRAW         | N :       |
|      |                         |                                             | 14931                                                                                                                                 | MG           | Ì         |
|      | CLIENT : SINSW          | DRAWING: BUILDING B - SECTIONS -<br>SHEET 1 | PHASE :<br>SD                                                                                                                         | BUILDING ID: | Level No: |