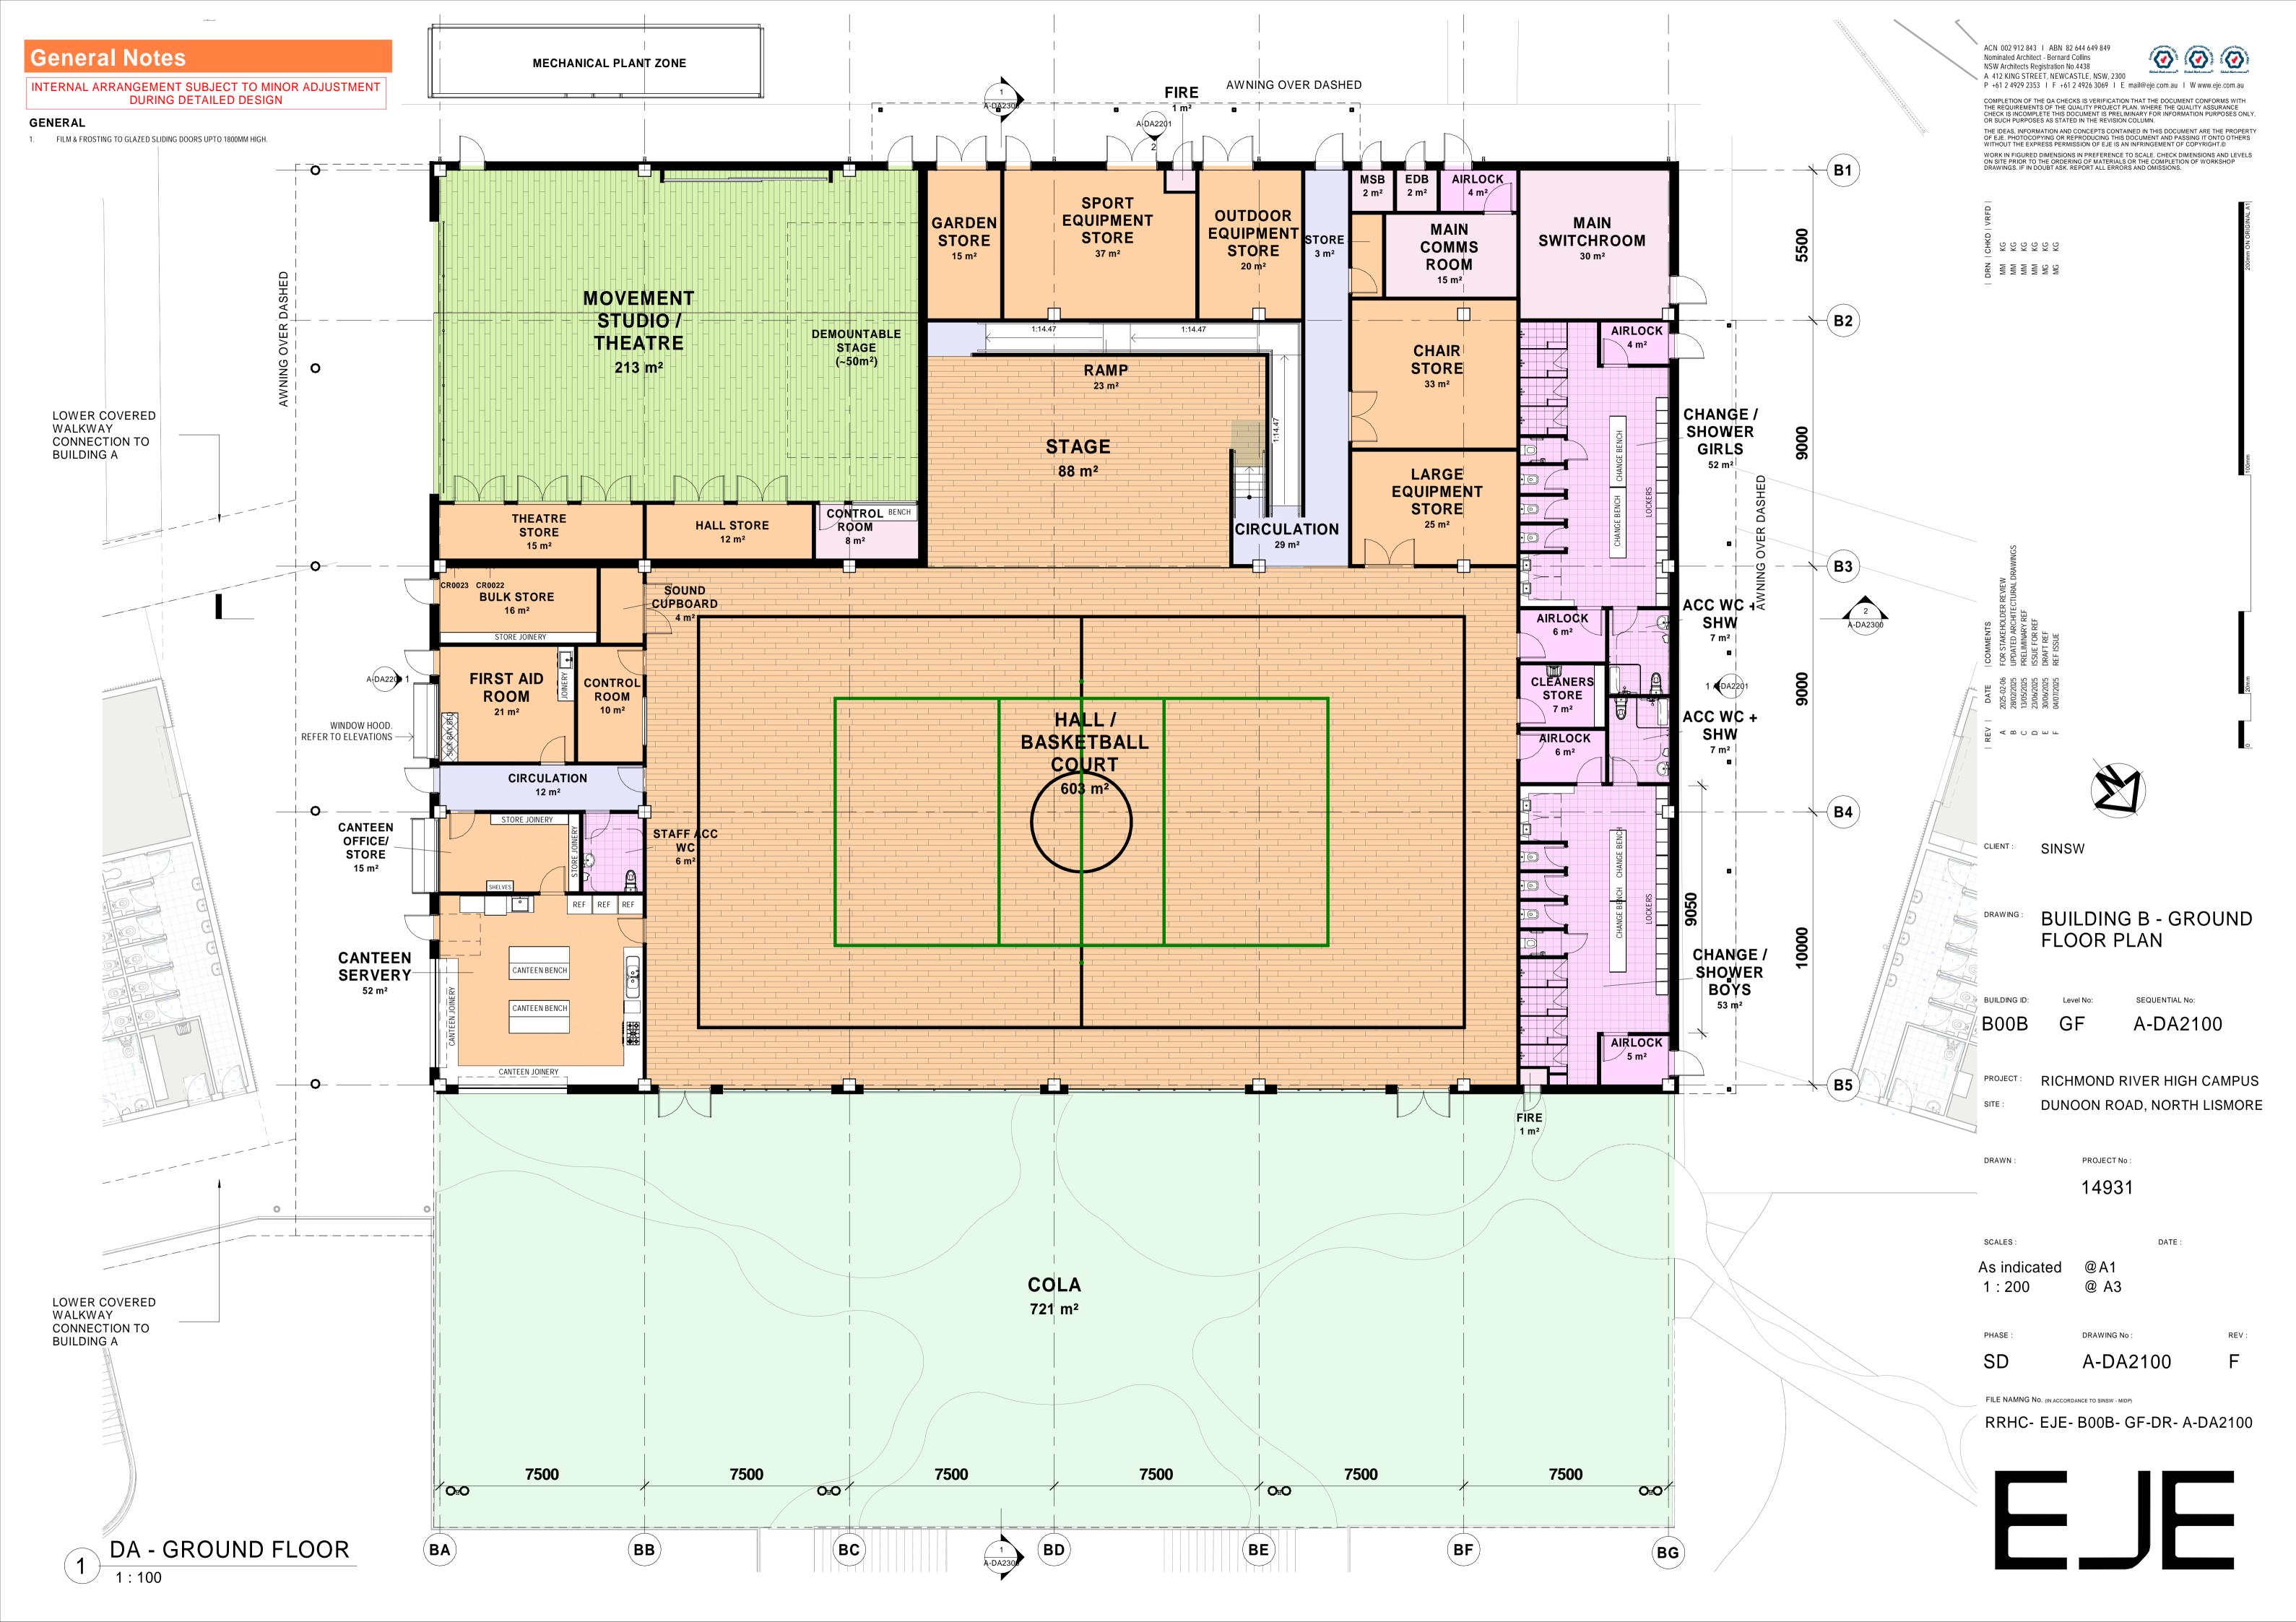

## **BUILDING B00B - SHEET SERIES A-DA3000 TO A-DA3999**

1 B00B - 3D VIEW

| BUILDING B SHEET LIST |                                          |     |  |  |
|-----------------------|------------------------------------------|-----|--|--|
| NO.                   | TITLE                                    | REV |  |  |
| A-DA2000              | COVERSHEET                               | G   |  |  |
| A-DA2100              | <b>BUILDING B - GROUND FLOOR PLAN</b>    | F   |  |  |
| A-DA2101              | BUILDING B - ROOF PLAN                   | J   |  |  |
| A-DA2200              | <b>BUILDING B - ELEVATIONS - SHEET 1</b> | н   |  |  |
| A-DA2201              | <b>BUILDING B - ELEVATIONS - SHEET 2</b> | н   |  |  |
| A-DA2300              | <b>BUILDING B - SECTIONS - SHEET 1</b>   | Н   |  |  |