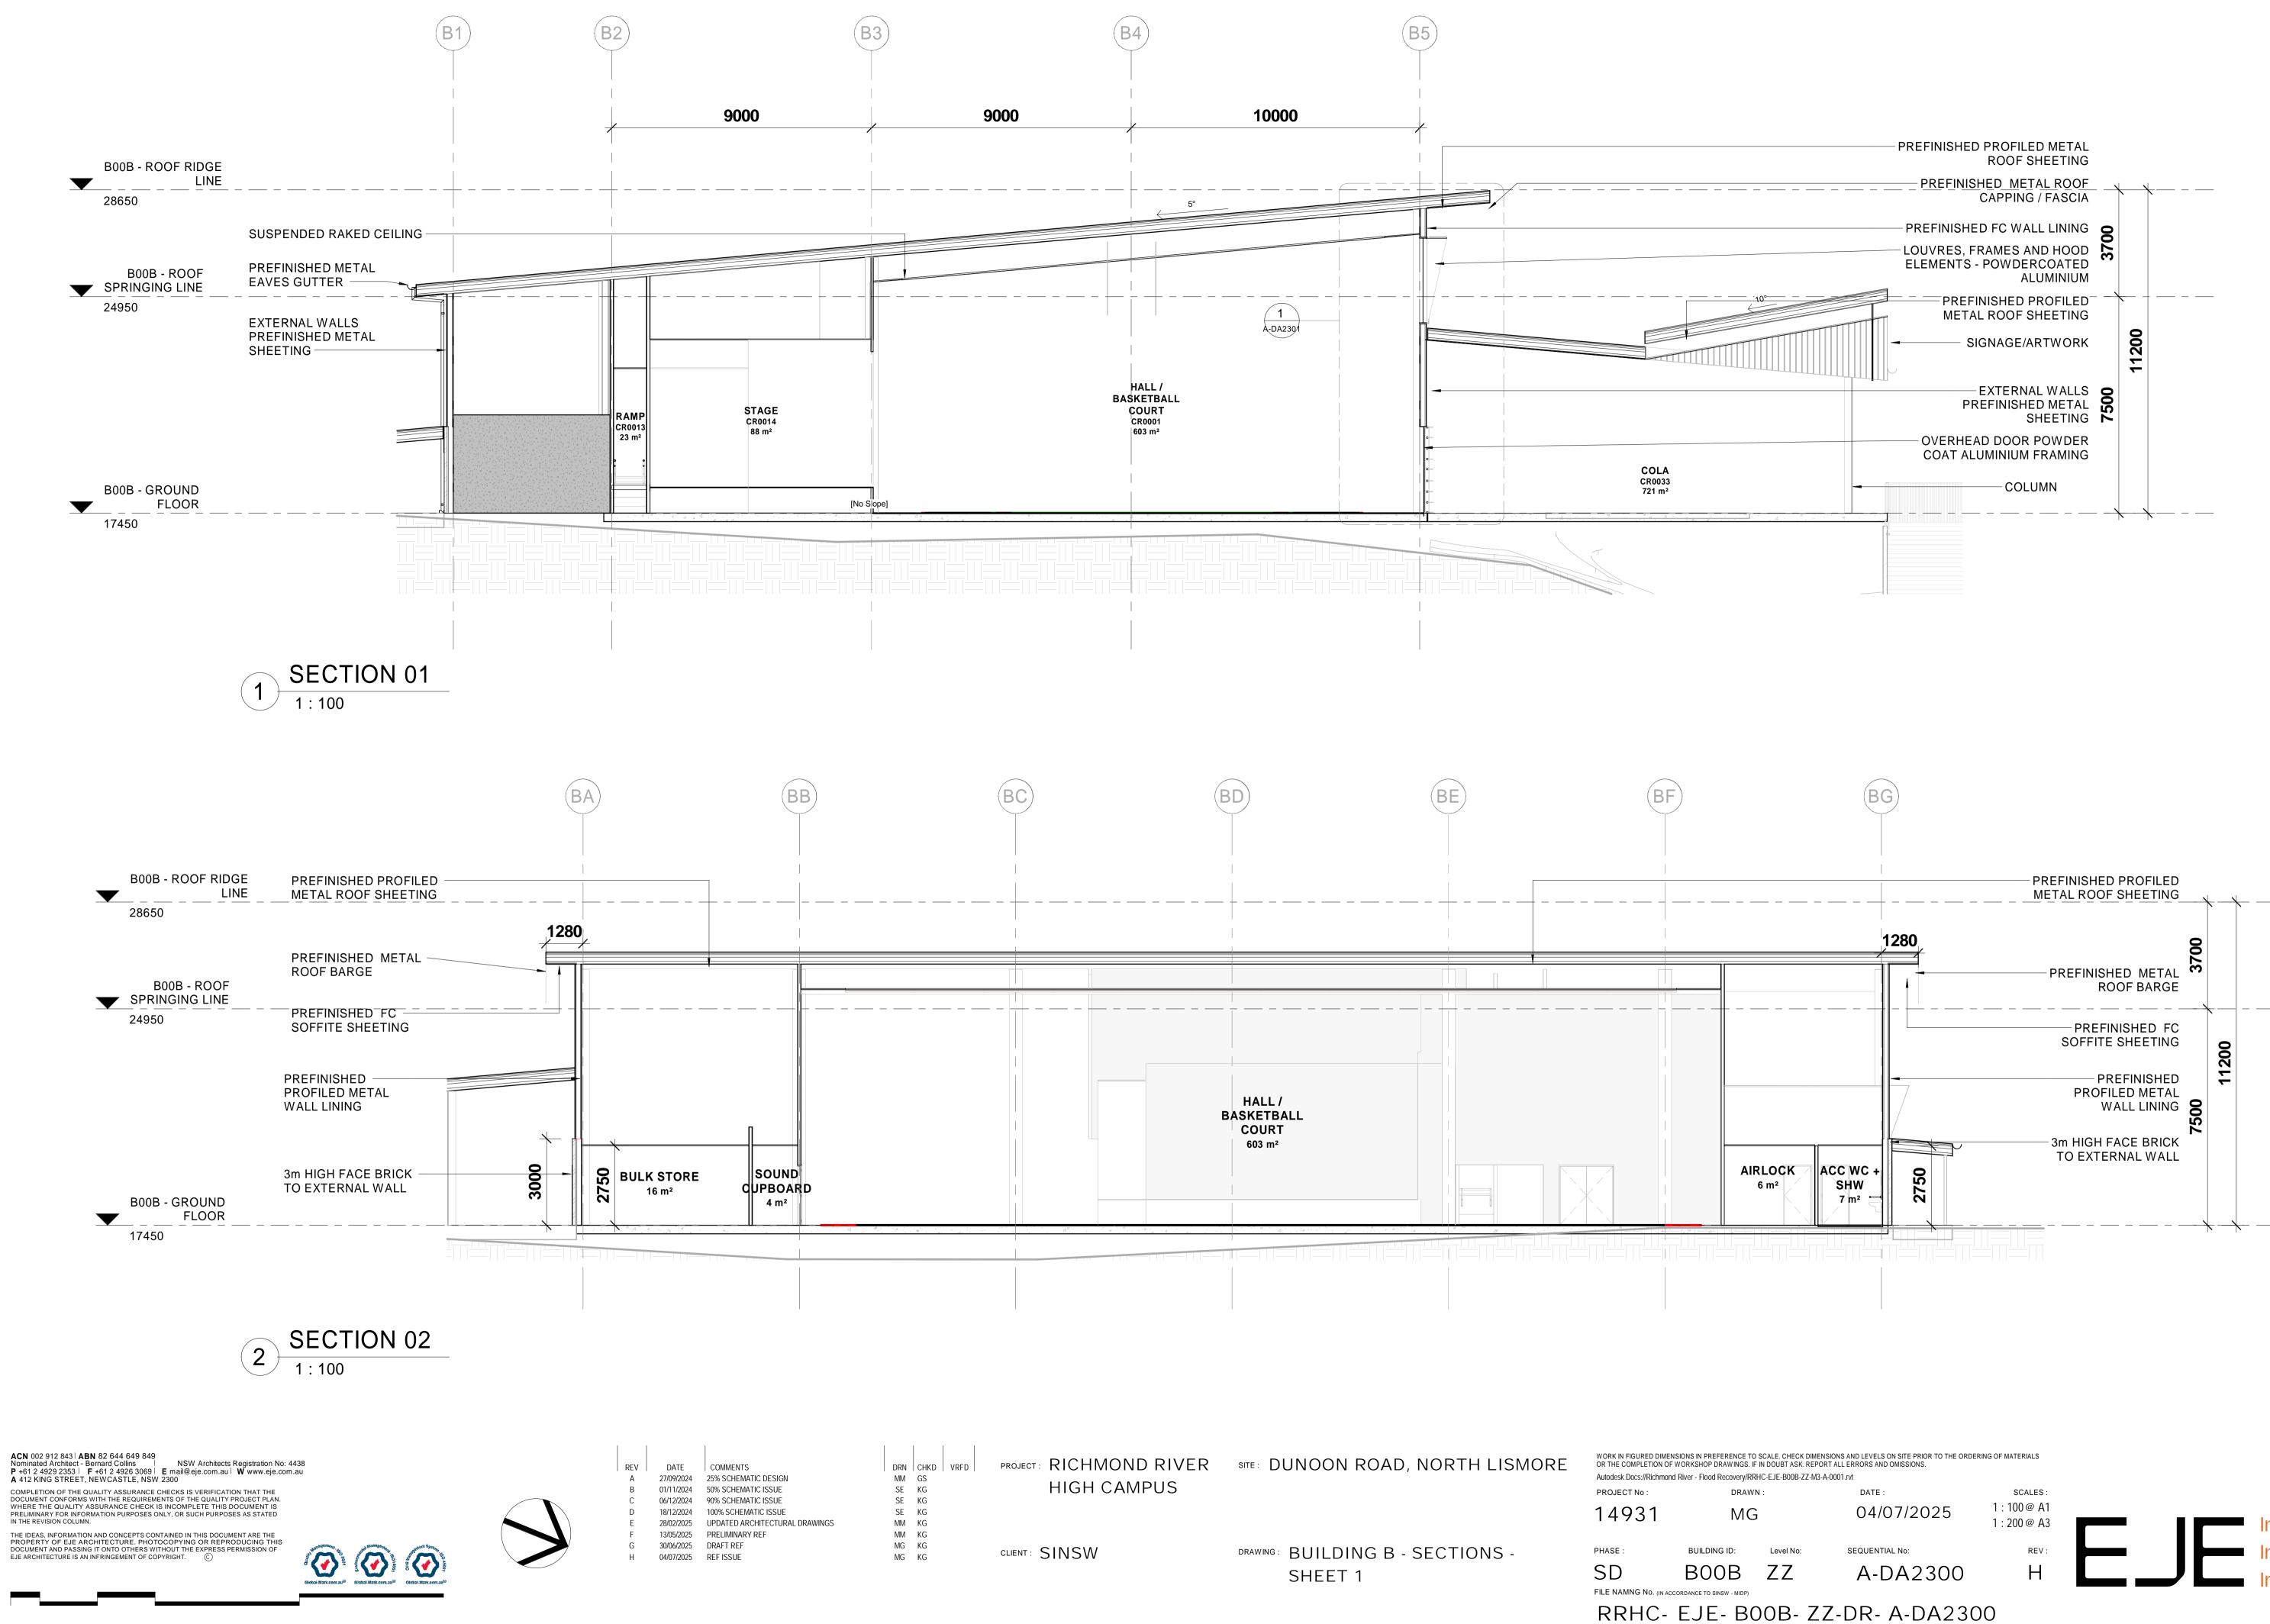

Integrity Innovation Inspiration

ZZ-DR- A-DA2201

| VRFD | PROJECT: RICHMOND RIVER | SITE: DUNOON ROAD, NORTH LISMORE            | OR THE COMPLETION OF WORKSHOP DRAWINGS. IF IN DOUBT ASK. REPC<br>Autodesk Docs://Richmond River - Flood Recovery/RRHC-EJE-B00B-ZZ-M3- |              |           |
|------|-------------------------|---------------------------------------------|---------------------------------------------------------------------------------------------------------------------------------------|--------------|-----------|
|      | HIGH CAMPUS             |                                             | PROJECT No :                                                                                                                          | DRAW         | N :       |
|      |                         |                                             | 14931                                                                                                                                 | MG           | Ì         |
|      | CLIENT : SINSW          | DRAWING: BUILDING B - SECTIONS -<br>SHEET 1 | PHASE :<br>SD                                                                                                                         | BUILDING ID: | Level No: |